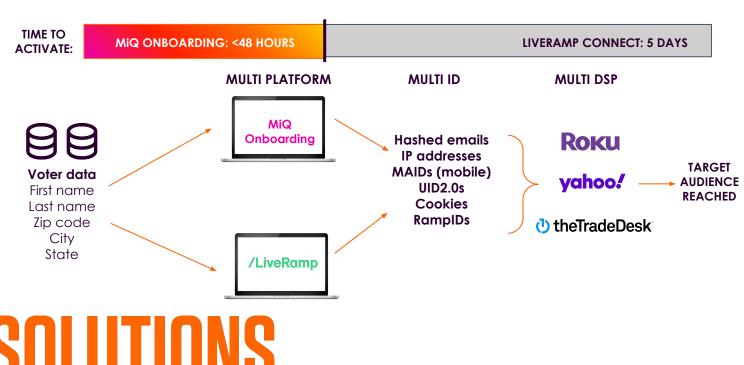

## Driving incremental reach through a partner agnostic approach

By providing access to privacy-first platforms, MiQ Onboarding and LiveRamp Connect, MiQ supported quick and secure data upload. MiQ data scientists resolved PII to multiple identifiers, dependent on onboarding method and DSP, before pushing segments to DSPs for activation.

Using MiQ Onboarding impacted campaigns significantly, leading to more voters reached, and faster activation.

53%

Highest incremental reach achieved with MiQ Onboarding over LiveRamp. Please note that results may vary across campaigns.

RESULTS

Average time from data upload to activation with MiQ Onboarding vs 5 days with LiveRamp Connect.